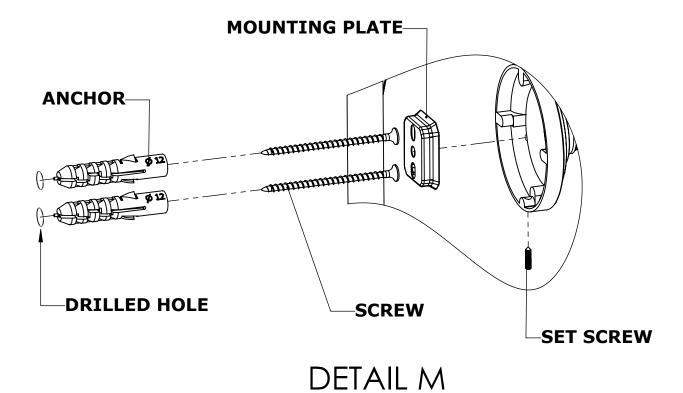

#### Step 1: Drill holes in Wall for screw anchors and attach Mounting Plate to Wall

Determine your desired location for installation and make a mark for the location of the mounting plate. Remove mounting plate from backplate by loosening set screw in backplate as pictured below. Place center hole of mounting plate over mark made above. Make 2 marks where mounting screws will be placed as shown below. Drill hole at each of the marks. (You may substitute other style mounting anchors or screws if desired). Place anchors into the holes made. Place mounting plate over