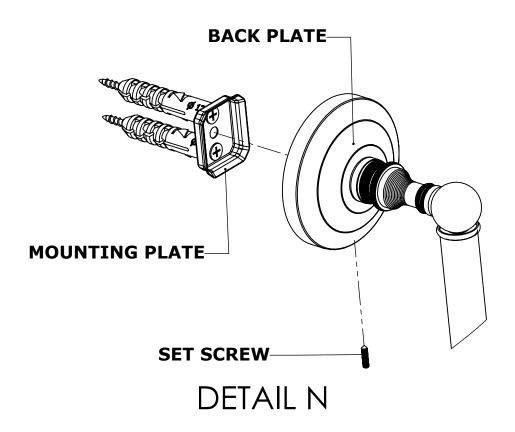

### Step 2: Attach Bracket to Mounting Plate.

Place bracket on mounting plate and secure by tightening set screw as shown below.