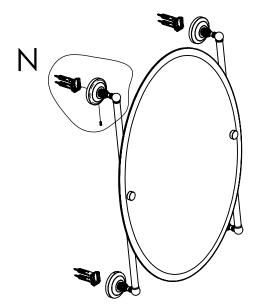

### Step 2: Attach Bracket to Mounting Plate.

Place bracket on mounting plate and secure by tightening set screw as shown below.