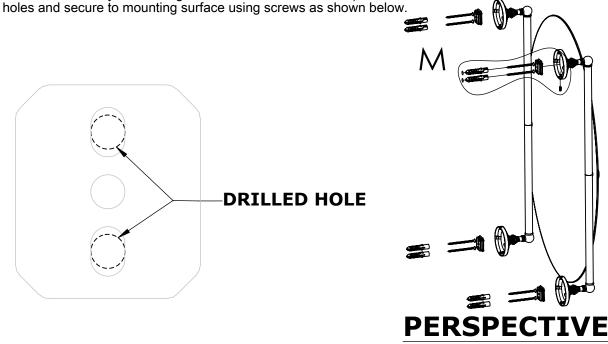

#### Step 1: Drill holes in Wall for screw anchors and attach Mounting Plate to Wall

Determine your desired location for installation and make a mark for the location of the mounting plate. Remove mounting plate from backplate by loosening set screw in backplate as pictured below. Place center hole of mounting plate over mark made above. Make 2 marks where mounting screws will be placed as shown below. Drill hole at each of the marks. (You may substitute other style mounting anchors or screws if desired). Place anchors into the holes made. Place mounting plate over